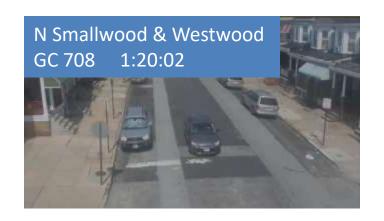

### Suspect Vehicle 2 Route Report

| Time     | Comment                                       | 12.15.51 | Bus passes on left                     |
|----------|-----------------------------------------------|----------|----------------------------------------|
| 13:00:23 | [First] Start Track                           | 13:15:51 | Bus passes on left                     |
| 13:00:23 |                                               | 13:17:23 | Car departs after 9:26 following car 1 |
|          | Car parked on Riggs                           | 13:17:25 | Car Makes U Turn and Follows Car 1     |
| 13:02:17 | Car reverses and departs from spot on Riggs   | 13:17:27 | GC 902                                 |
| 13:02:25 | Car Departs Riggs Location                    | 13:17:33 | GC 903                                 |
| 13:02:37 | Turns North on Mount Street                   | 13:17:40 | GC 904                                 |
| 13:04:11 | GC 726                                        | 13:17:48 | GC 905 Verified                        |
| 13:04:41 | Turns West on North Ave                       | 13:18:36 | GC 906                                 |
| 13:04:58 | GC 724                                        | 13:18:50 | GC 703                                 |
| 13:05:29 | GC 721                                        | 13:19:23 | GC 706                                 |
| 13:05:39 | GC 715                                        | 13:19:34 | GC 737                                 |
| 13:05:47 | GC 712 Verified                               | 13:19:40 | GC 709 Verified                        |
| 13:05:56 | GC 709                                        | 13:19:44 | Turns right onto N Smallwood           |
| 13:06:04 | GC 737                                        | 13:19:51 | GC 708 Verified                        |
| 13:06:20 | GC 706                                        | 13:20:29 | Turns left on Baker                    |
| 13:06:31 | GC 703                                        | 13:22:36 | Turns left onto N Mount                |
| 13:06:52 | GC 906                                        | 13:23:06 | GC 726 Verified                        |
| 13:07:11 | GC 905 Verified                               | 13:23:08 | Turns right onto N Calhoun             |
| 13:07:20 | GC 904 Verified                               | 13:23:17 | GC 729                                 |
| 13:07:30 | GC 903                                        | 13:23:48 | Turns right onto Baker                 |
| 13:07:40 | GC 902 Verified                               | 13:24:19 | Turns left onto N Mount                |
| 13:07:52 | Car stops on corner of W North and N Rosedale | 13:25:32 | Turns right onto Riggs                 |
| 13:07:57 | Stops at 3110 North Ave                       | 13:25:45 | Parks on Riggs                         |
| 13:11:12 | Bus 2 Passes Car                              |          |                                        |
| 13.11.12 |                                               | 13:27:06 | [Last] End Track                       |