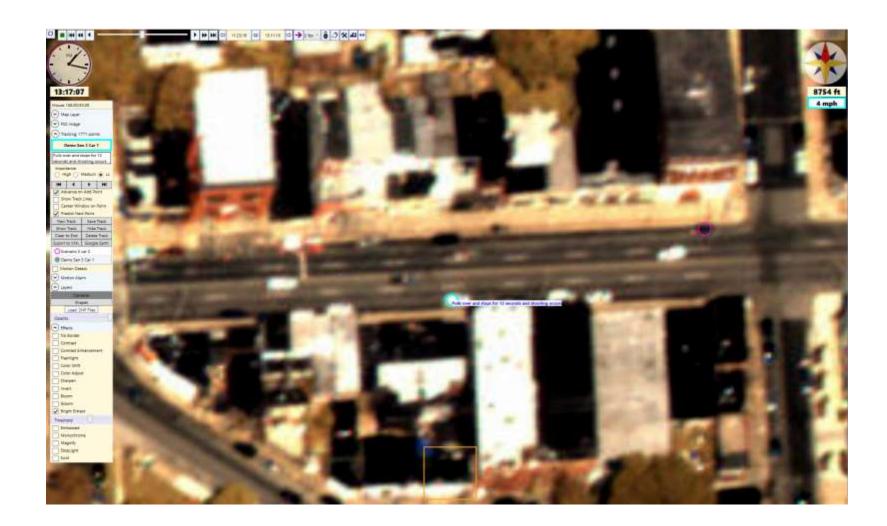

#### Suspect Vehicle 1 Shooting Location 3117 W North Ave at 13:17:07 Outside of J&J America's Best Wing

# Suspect Vehicle 1 and Suspect Vehicle 2 Ground Camera 901 During Event

West North Ave – Bloomingdale Rd GC901 1:17:14 Suspect Vehicle #1 stops for 12 seconds at time of shooting at location of shooting Multiple Potential witnesses Victim Suspect Vehicle #2 Suspect Vehicle #1 Multiple Potential witnesses