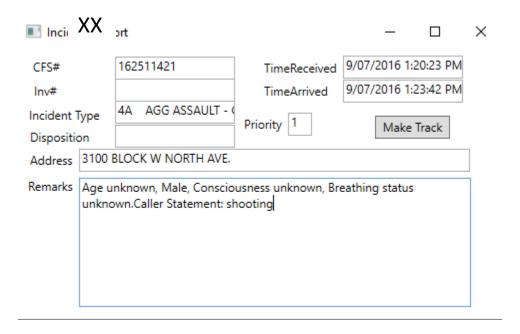

# **Exercise Simulated Shooting**

3117 W North Ave

9/07/2016 13:17:07

CFS# 1625114XX

Incident # 16I029XX

# Exercise Scenario 3 Investigation Summary

- A CFS report indicated a shooting along the 3100 block of W North Ave.
- Analysts identified several cars that were near the location at the time of the of incident.
- Two cars were identified based on witness reports of vehicles involved.
- Suspect Vehicle 1 appears to be a white Ford Excursion.
   Suspect Vehicle 2 appears to be a grey 2012 Ford Focus.
- Both cars were observed to and from the Riggs Ave Address both before and after the simulated shooting.
- Car 1 stops at the Payson location for 30 seconds to retrieve something from the woods.
- Ground cameras were used to identify and verify routes.