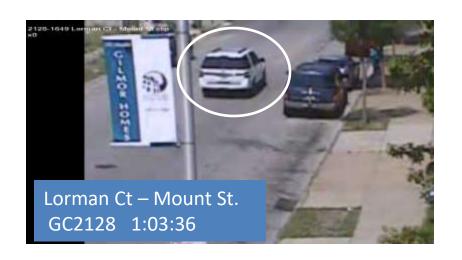

### Suspect Vehicle 1 Route Report

|             |                                                        | 13:17:07 | Pulls over and stops for 12 seconds and shooting occurs |
|-------------|--------------------------------------------------------|----------|---------------------------------------------------------|
| <u>Time</u> | <u>Comment</u>                                         | 13:17:18 | Departs scene outside of J&J America's Best Wing        |
| 12:57:04    | [First]                                                | 13:17:38 | GC 904                                                  |
| 13:02:33    | Leaves Police Station on Riggs Ave                     | 13:17:51 | GC 905                                                  |
| 13:02:45    | Turns left on N Mount St.                              | 13:17:54 | Turns right on North Dukeland St.                       |
| 13:03:20    | GC 2129                                                |          |                                                         |
| 13:03:23    | GC 2128 verified                                       |          |                                                         |
| 13:03:37    | GC 2120                                                | 13:18:41 | Turns left on Baker St.                                 |
| 13:03:38    | Turns left on Presstman St.                            | 13:20:36 | Turns left on N Pulaski St.                             |
| 13:04:55    | Turns left on N. Mount St.                             | 13:21:02 | GC 711                                                  |
| 13:05:57    | Turns right on Riggs Ave                               | 13:21:03 | Turns right on Westwood Ave.                            |
| 13:06:11    | Turns right into dead end                              | 13:21:23 | GC 719                                                  |
| 13:06:23    | Reverses and parks for 37 seconds                      | 13:21:31 | GC 720 verified                                         |
| 13:07:03    | Travels South on N Payson St.                          | 13:21:55 | GC 723                                                  |
| 13:07:31    | Turns right on W Lafayette St.                         | 13:22:29 | GC 726                                                  |
| 13:10:04    | Turns right on Ashburton St.                           | 13:22:33 | Turns right on North Calhoun St.                        |
| 13:11:15    | Turns left on Winchester St.                           | 13:22:45 | GC 729                                                  |
| 13:11:49    | Turns right on Bloomingdale St.                        | 13:22:46 | Turns right on North Gilmor St.                         |
| 13:11:58    | GC 916 verified                                        | 13:23:18 | GC 2118 verified                                        |
| 13:12:10    | GC 913 verified passing bus 09086                      | 13:23:38 | GC 2131                                                 |
| 13:12:34    | GC 911 verified                                        | 13:23:58 | Turns right on Laurens St.                              |
| 13:14:13    | GC 901                                                 | 13:24:52 | Turns left on North Monroe St.                          |
| 13:15:13    | Turns right on West North Ave.                         | 13:25:13 | Turns right on Riggs Ave.                               |
| 13:15:26    | GC 902                                                 | 13:25:29 | Car turns right into dead end                           |
| 13:15:37    | GC 903                                                 | 13:25:34 | Makes U turn and stops for 30 sec                       |
| 13:15:38    | Turns right on N Longwood St.                          | 13:25:57 | Passenger gets out of vehicle and ditches the gun       |
| 13:15:51    | Turns right on Westwood Ave. circling around the block | 13:26:12 | Departs Payson Location                                 |
| 13:16:23    | Turns right on Bloomingdale Rd.                        | 13:26:17 | Turns left heading East on Riggs Ave.                   |
| 13:16:55    | GC 901 verified                                        | 13:27:04 | Car stops at Riggs Location                             |
| 13:16:56    | Turns right on West North Ave.                         | 13:27:06 | Parks on South side of street North of Police station   |
|             |                                                        |          |                                                         |