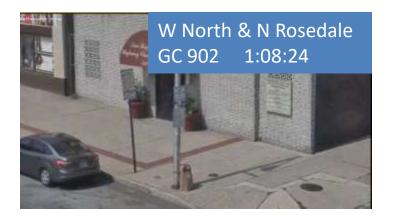

### Suspect Vehicle 1 Route Report

|             |                                                        | 13:17:07 | Pulls over and stops for 12 seconds and shooting occurs |
|-------------|--------------------------------------------------------|----------|---------------------------------------------------------|
| <u>Time</u> | <u>Comment</u>                                         | 13:17:18 | Departs scene outside of J&J America's Best Wing        |
| 12:57:04    | [First]                                                | 13:17:38 | GC 904                                                  |
| 13:02:33    | Leaves Police Station on Riggs Ave                     | 13:17:51 | GC 905                                                  |
| 13:02:45    | Turns left on N Mount St.                              | 13:17:54 | Turns right on North Dukeland St.                       |
| 13:03:20    | GC 2129                                                |          |                                                         |
| 13:03:23    | GC 2128 verified                                       |          |                                                         |
| 13:03:37    | GC 2120                                                | 13:18:41 | Turns left on Baker St.                                 |
| 13:03:38    | Turns left on Presstman St.                            | 13:20:36 | Turns left on N Pulaski St.                             |
| 13:04:55    | Turns left on N. Mount St.                             | 13:21:02 | GC 711                                                  |
| 13:05:57    | Turns right on Riggs Ave                               | 13:21:03 | Turns right on Westwood Ave.                            |
| 13:06:11    | Turns right into dead end                              | 13:21:23 | GC 719                                                  |
| 13:06:23    | Reverses and parks for 37 seconds                      | 13:21:31 | GC 720 verified                                         |
| 13:07:03    | Travels South on N Payson St.                          | 13:21:55 | GC 723                                                  |
| 13:07:31    | Turns right on W Lafayette St.                         | 13:22:29 | GC 726                                                  |
| 13:10:04    | Turns right on Ashburton St.                           | 13:22:33 | Turns right on North Calhoun St.                        |
| 13:11:15    | Turns left on Winchester St.                           | 13:22:45 | GC 729                                                  |
| 13:11:49    | Turns right on Bloomingdale St.                        | 13:22:46 | Turns right on North Gilmor St.                         |
| 13:11:58    | GC 916 verified                                        | 13:23:18 | GC 2118 verified                                        |
| 13:12:10    | GC 913 verified passing bus 09086                      | 13:23:38 | GC 2131                                                 |
| 13:12:34    | GC 911 verified                                        | 13:23:58 | Turns right on Laurens St.                              |
| 13:14:13    | GC 901                                                 | 13:24:52 | Turns left on North Monroe St.                          |
| 13:15:13    | Turns right on West North Ave.                         | 13:25:13 | Turns right on Riggs Ave.                               |
| 13:15:26    | GC 902                                                 | 13:25:29 | Car turns right into dead end                           |
| 13:15:37    | GC 903                                                 | 13:25:34 | Makes U turn and stops for 30 sec                       |
| 13:15:38    | Turns right on N Longwood St.                          | 13:25:57 | Passenger gets out of vehicle and ditches the gun       |
| 13:15:51    | Turns right on Westwood Ave. circling around the block | 13:26:12 | Departs Payson Location                                 |
| 13:16:23    | Turns right on Bloomingdale Rd.                        | 13:26:17 | Turns left heading East on Riggs Ave.                   |
| 13:16:55    | GC 901 verified                                        | 13:27:04 | Car stops at Riggs Location                             |
| 13:16:56    | Turns right on West North Ave.                         | 13:27:06 | Parks on South side of street North of Police station   |
|             |                                                        |          |                                                         |

# Suspect Vehicle 1 Ground Camera 902 During Event