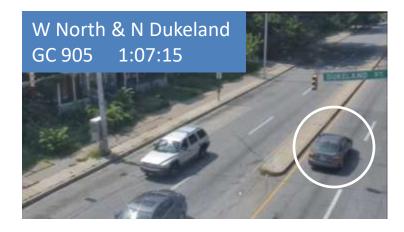

### Suspect Vehicle 2 Route Report

| Time     | Comment                                       | 12.15.51 | Bus passes on left                     |
|----------|-----------------------------------------------|----------|----------------------------------------|
| 13:00:23 | [First] Start Track                           | 13:15:51 | Bus passes on left                     |
| 13:00:23 |                                               | 13:17:23 | Car departs after 9:26 following car 1 |
|          | Car parked on Riggs                           | 13:17:25 | Car Makes U Turn and Follows Car 1     |
| 13:02:17 | Car reverses and departs from spot on Riggs   | 13:17:27 | GC 902                                 |
| 13:02:25 | Car Departs Riggs Location                    | 13:17:33 | GC 903                                 |
| 13:02:37 | Turns North on Mount Street                   | 13:17:40 | GC 904                                 |
| 13:04:11 | GC 726                                        | 13:17:48 | GC 905 Verified                        |
| 13:04:41 | Turns West on North Ave                       | 13:18:36 | GC 906                                 |
| 13:04:58 | GC 724                                        | 13:18:50 | GC 703                                 |
| 13:05:29 | GC 721                                        | 13:19:23 | GC 706                                 |
| 13:05:39 | GC 715                                        | 13:19:34 | GC 737                                 |
| 13:05:47 | GC 712 Verified                               | 13:19:40 | GC 709 Verified                        |
| 13:05:56 | GC 709                                        | 13:19:44 | Turns right onto N Smallwood           |
| 13:06:04 | GC 737                                        | 13:19:51 | GC 708 Verified                        |
| 13:06:20 | GC 706                                        | 13:20:29 | Turns left on Baker                    |
| 13:06:31 | GC 703                                        | 13:22:36 | Turns left onto N Mount                |
| 13:06:52 | GC 906                                        | 13:23:06 | GC 726 Verified                        |
| 13:07:11 | GC 905 Verified                               | 13:23:08 | Turns right onto N Calhoun             |
| 13:07:20 | GC 904 Verified                               | 13:23:17 | GC 729                                 |
| 13:07:30 | GC 903                                        | 13:23:48 | Turns right onto Baker                 |
| 13:07:40 | GC 902 Verified                               | 13:24:19 | Turns left onto N Mount                |
| 13:07:52 | Car stops on corner of W North and N Rosedale | 13:25:32 | Turns right onto Riggs                 |
| 13:07:57 | Stops at 3110 North Ave                       | 13:25:45 | Parks on Riggs                         |
| 13:11:12 | Bus 2 Passes Car                              |          |                                        |
| 13.11.12 |                                               | 13:27:06 | [Last] End Track                       |