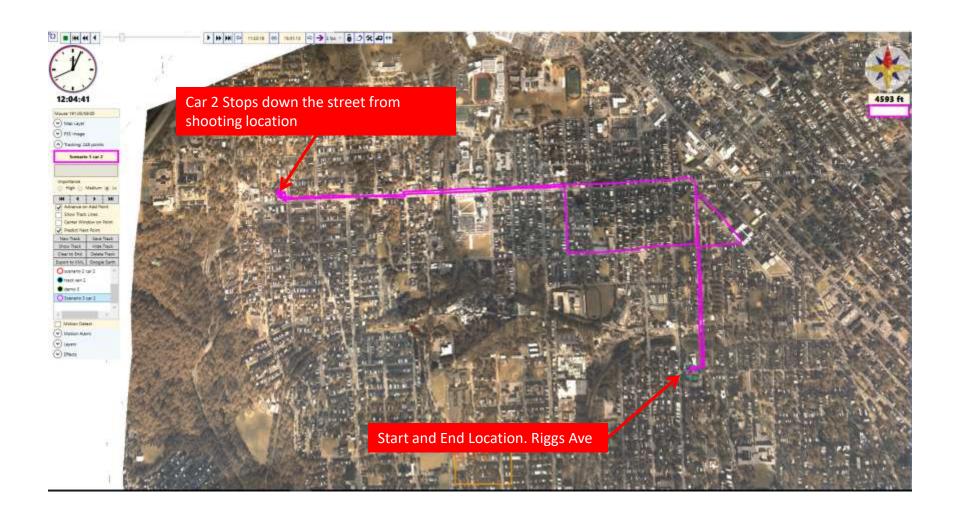

### **Observed Routes**

#### 9/7/2016

Baltimore Police Department on Riggs Ave

# Exercise Scenario 3 Investigation Summary

- A CFS report indicated a shooting along the 3100 block of W North Ave.
- Analysts identified several cars that were near the location at the time of the of incident.
- Two cars were identified based on witness reports of vehicles involved.
- Suspect Vehicle 1 appears to be a white Ford Excursion.
   Suspect Vehicle 2 appears to be a grey 2012 Ford Focus.
- Both cars were observed to and from the Riggs Ave Address both before and after the simulated shooting.
- Car 1 stops at the Payson location for 30 seconds to retrieve something from the woods.
- Ground cameras were used to identify and verify routes.