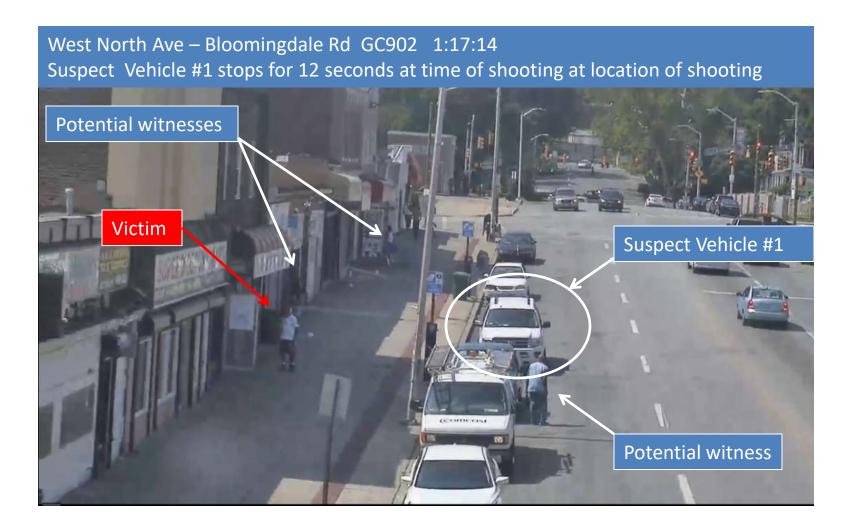

# Suspect Vehicle 1 and Suspect Vehicle 2 Ground Camera 901 During Event

West North Ave – Bloomingdale Rd GC901 1:17:14 Suspect Vehicle #1 stops for 12 seconds at time of shooting at location of shooting Multiple Potential witnesses Victim Suspect Vehicle #2 Suspect Vehicle #1 Multiple Potential witnesses