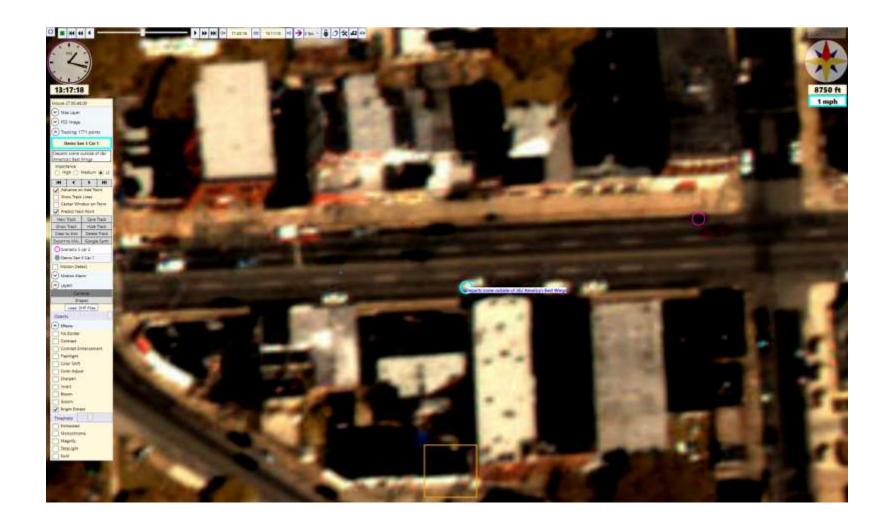

#### Suspect Vehicle 1 Shooting Location 3117 W North Ave at 13:17:07 Outside of J&J America's Best Wing

# Suspect Vehicle 1 and Suspect Vehicle 2 Ground Camera 901 During Event

West North Ave – Bloomingdale Rd GC901 1:17:14 Suspect Vehicle #1 stops for 12 seconds at time of shooting at location of shooting Multiple Potential witnesses Victim Suspect Vehicle #2 Suspect Vehicle #1 Multiple Potential witnesses