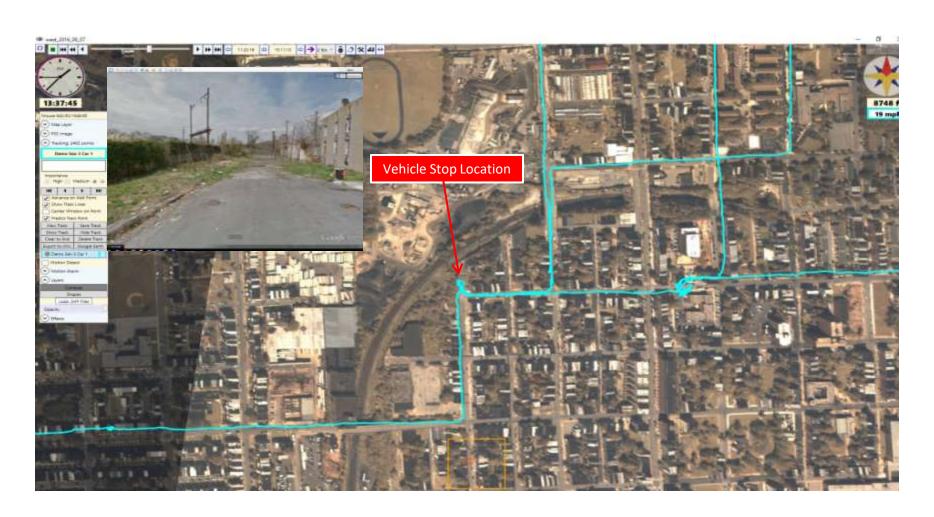

# Suspect Vehicle 1 Stop Location Dead end on N Payson Vehicle picked up gun at 13:06:23 and dumped it at 13:25:57