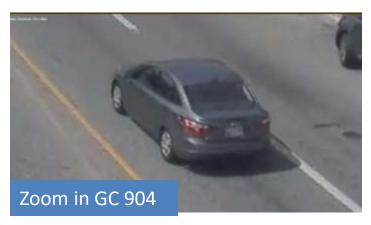

### Suspect Vehicle 1 Route Report

|             |                                                        | 13:17:07 | Pulls over and stops for 12 seconds and shooting occurs |
|-------------|--------------------------------------------------------|----------|---------------------------------------------------------|
| <u>Time</u> | <u>Comment</u>                                         | 13:17:18 | Departs scene outside of J&J America's Best Wing        |
| 12:57:04    | [First]                                                | 13:17:38 | GC 904                                                  |
| 13:02:33    | Leaves Police Station on Riggs Ave                     | 13:17:51 | GC 905                                                  |
| 13:02:45    | Turns left on N Mount St.                              | 13:17:54 | Turns right on North Dukeland St.                       |
| 13:03:20    | GC 2129                                                |          |                                                         |
| 13:03:23    | GC 2128 verified                                       |          |                                                         |
| 13:03:37    | GC 2120                                                | 13:18:41 | Turns left on Baker St.                                 |
| 13:03:38    | Turns left on Presstman St.                            | 13:20:36 | Turns left on N Pulaski St.                             |
| 13:04:55    | Turns left on N. Mount St.                             | 13:21:02 | GC 711                                                  |
| 13:05:57    | Turns right on Riggs Ave                               | 13:21:03 | Turns right on Westwood Ave.                            |
| 13:06:11    | Turns right into dead end                              | 13:21:23 | GC 719                                                  |
| 13:06:23    | Reverses and parks for 37 seconds                      | 13:21:31 | GC 720 verified                                         |
| 13:07:03    | Travels South on N Payson St.                          | 13:21:55 | GC 723                                                  |
| 13:07:31    | Turns right on W Lafayette St.                         | 13:22:29 | GC 726                                                  |
| 13:10:04    | Turns right on Ashburton St.                           | 13:22:33 | Turns right on North Calhoun St.                        |
| 13:11:15    | Turns left on Winchester St.                           | 13:22:45 | GC 729                                                  |
| 13:11:49    | Turns right on Bloomingdale St.                        | 13:22:46 | Turns right on North Gilmor St.                         |
| 13:11:58    | GC 916 verified                                        | 13:23:18 | GC 2118 verified                                        |
| 13:12:10    | GC 913 verified passing bus 09086                      | 13:23:38 | GC 2131                                                 |
| 13:12:34    | GC 911 verified                                        | 13:23:58 | Turns right on Laurens St.                              |
| 13:14:13    | GC 901                                                 | 13:24:52 | Turns left on North Monroe St.                          |
| 13:15:13    | Turns right on West North Ave.                         | 13:25:13 | Turns right on Riggs Ave.                               |
| 13:15:26    | GC 902                                                 | 13:25:29 | Car turns right into dead end                           |
| 13:15:37    | GC 903                                                 | 13:25:34 | Makes U turn and stops for 30 sec                       |
| 13:15:38    | Turns right on N Longwood St.                          | 13:25:57 | Passenger gets out of vehicle and ditches the gun       |
| 13:15:51    | Turns right on Westwood Ave. circling around the block | 13:26:12 | Departs Payson Location                                 |
| 13:16:23    | Turns right on Bloomingdale Rd.                        | 13:26:17 | Turns left heading East on Riggs Ave.                   |
| 13:16:55    | GC 901 verified                                        | 13:27:04 | Car stops at Riggs Location                             |
| 13:16:56    | Turns right on West North Ave.                         | 13:27:06 | Parks on South side of street North of Police station   |
|             |                                                        |          |                                                         |

#### Suspect Vehicle 1 in Ground Cameras