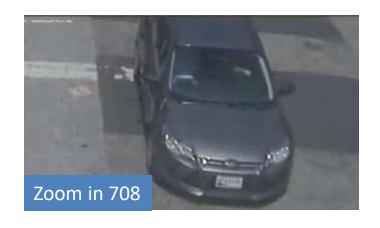

## Ford Expedition 2016

### Suspect Vehicle 2 Route Report

| Time     | Comment                                       | 12.15.51 | Bus passes on left                     |
|----------|-----------------------------------------------|----------|----------------------------------------|
| 13:00:23 | [First] Start Track                           | 13:15:51 | Bus passes on left                     |
| 13:00:23 |                                               | 13:17:23 | Car departs after 9:26 following car 1 |
|          | Car parked on Riggs                           | 13:17:25 | Car Makes U Turn and Follows Car 1     |
| 13:02:17 | Car reverses and departs from spot on Riggs   | 13:17:27 | GC 902                                 |
| 13:02:25 | Car Departs Riggs Location                    | 13:17:33 | GC 903                                 |
| 13:02:37 | Turns North on Mount Street                   | 13:17:40 | GC 904                                 |
| 13:04:11 | GC 726                                        | 13:17:48 | GC 905 Verified                        |
| 13:04:41 | Turns West on North Ave                       | 13:18:36 | GC 906                                 |
| 13:04:58 | GC 724                                        | 13:18:50 | GC 703                                 |
| 13:05:29 | GC 721                                        | 13:19:23 | GC 706                                 |
| 13:05:39 | GC 715                                        | 13:19:34 | GC 737                                 |
| 13:05:47 | GC 712 Verified                               | 13:19:40 | GC 709 Verified                        |
| 13:05:56 | GC 709                                        | 13:19:44 | Turns right onto N Smallwood           |
| 13:06:04 | GC 737                                        | 13:19:51 | GC 708 Verified                        |
| 13:06:20 | GC 706                                        | 13:20:29 | Turns left on Baker                    |
| 13:06:31 | GC 703                                        | 13:22:36 | Turns left onto N Mount                |
| 13:06:52 | GC 906                                        | 13:23:06 | GC 726 Verified                        |
| 13:07:11 | GC 905 Verified                               | 13:23:08 | Turns right onto N Calhoun             |
| 13:07:20 | GC 904 Verified                               | 13:23:17 | GC 729                                 |
| 13:07:30 | GC 903                                        | 13:23:48 | Turns right onto Baker                 |
| 13:07:40 | GC 902 Verified                               | 13:24:19 | Turns left onto N Mount                |
| 13:07:52 | Car stops on corner of W North and N Rosedale | 13:25:32 | Turns right onto Riggs                 |
| 13:07:57 | Stops at 3110 North Ave                       | 13:25:45 | Parks on Riggs                         |
| 13:11:12 | Bus 2 Passes Car                              |          |                                        |
| 13.11.12 |                                               | 13:27:06 | [Last] End Track                       |

### Suspect Vehicle 2 in Ground Cameras