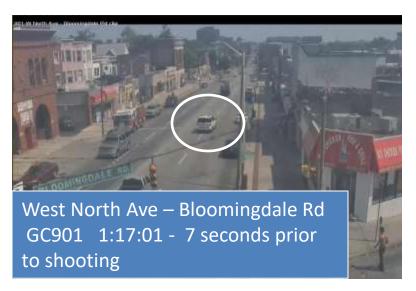

# Suspect Vehicle 1 and Suspect Vehicle 2 Ground Camera 901 During Event

West North Ave – Bloomingdale Rd GC901 1:17:14 Suspect Vehicle #1 stops for 12 seconds at time of shooting at location of shooting Multiple Potential witnesses Victim Suspect Vehicle #2 Suspect Vehicle #1 Multiple Potential witnesses