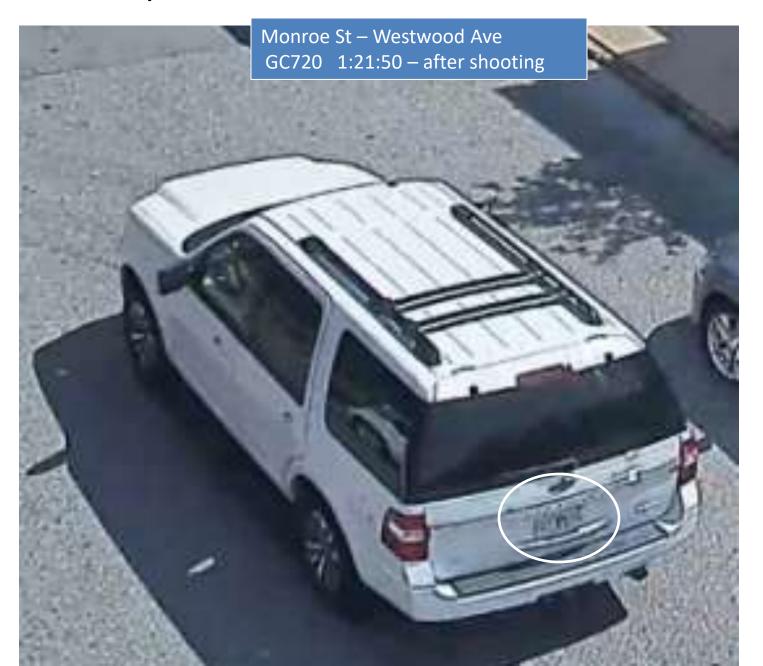

### Suspect Vehicle 1 Route Report

|             |                                                        | 13:17:07 | Pulls over and stops for 12 seconds and shooting occurs |
|-------------|--------------------------------------------------------|----------|---------------------------------------------------------|
| <u>Time</u> | <u>Comment</u>                                         | 13:17:18 | Departs scene outside of J&J America's Best Wing        |
| 12:57:04    | [First]                                                | 13:17:38 | GC 904                                                  |
| 13:02:33    | Leaves Police Station on Riggs Ave                     | 13:17:51 | GC 905                                                  |
| 13:02:45    | Turns left on N Mount St.                              | 13:17:54 | Turns right on North Dukeland St.                       |
| 13:03:20    | GC 2129                                                |          |                                                         |
| 13:03:23    | GC 2128 verified                                       |          |                                                         |
| 13:03:37    | GC 2120                                                | 13:18:41 | Turns left on Baker St.                                 |
| 13:03:38    | Turns left on Presstman St.                            | 13:20:36 | Turns left on N Pulaski St.                             |
| 13:04:55    | Turns left on N. Mount St.                             | 13:21:02 | GC 711                                                  |
| 13:05:57    | Turns right on Riggs Ave                               | 13:21:03 | Turns right on Westwood Ave.                            |
| 13:06:11    | Turns right into dead end                              | 13:21:23 | GC 719                                                  |
| 13:06:23    | Reverses and parks for 37 seconds                      | 13:21:31 | GC 720 verified                                         |
| 13:07:03    | Travels South on N Payson St.                          | 13:21:55 | GC 723                                                  |
| 13:07:31    | Turns right on W Lafayette St.                         | 13:22:29 | GC 726                                                  |
| 13:10:04    | Turns right on Ashburton St.                           | 13:22:33 | Turns right on North Calhoun St.                        |
| 13:11:15    | Turns left on Winchester St.                           | 13:22:45 | GC 729                                                  |
| 13:11:49    | Turns right on Bloomingdale St.                        | 13:22:46 | Turns right on North Gilmor St.                         |
| 13:11:58    | GC 916 verified                                        | 13:23:18 | GC 2118 verified                                        |
| 13:12:10    | GC 913 verified passing bus 09086                      | 13:23:38 | GC 2131                                                 |
| 13:12:34    | GC 911 verified                                        | 13:23:58 | Turns right on Laurens St.                              |
| 13:14:13    | GC 901                                                 | 13:24:52 | Turns left on North Monroe St.                          |
| 13:15:13    | Turns right on West North Ave.                         | 13:25:13 | Turns right on Riggs Ave.                               |
| 13:15:26    | GC 902                                                 | 13:25:29 | Car turns right into dead end                           |
| 13:15:37    | GC 903                                                 | 13:25:34 | Makes U turn and stops for 30 sec                       |
| 13:15:38    | Turns right on N Longwood St.                          | 13:25:57 | Passenger gets out of vehicle and ditches the gun       |
| 13:15:51    | Turns right on Westwood Ave. circling around the block | 13:26:12 | Departs Payson Location                                 |
| 13:16:23    | Turns right on Bloomingdale Rd.                        | 13:26:17 | Turns left heading East on Riggs Ave.                   |
| 13:16:55    | GC 901 verified                                        | 13:27:04 | Car stops at Riggs Location                             |
| 13:16:56    | Turns right on West North Ave.                         | 13:27:06 | Parks on South side of street North of Police station   |
|             |                                                        |          |                                                         |