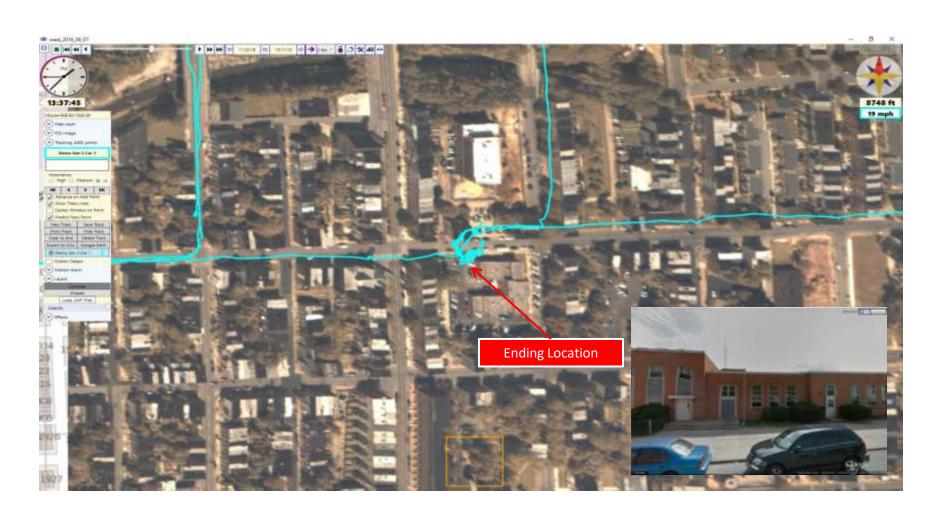

# Suspect Vehicle 1 Ending Location Baltimore Police Department - Western District at 13:27:06 Parked on Riggs Ave and walks inside of BPD WD