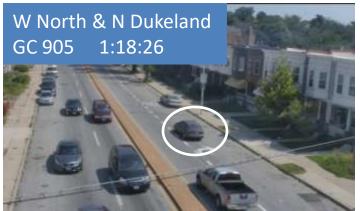

### Suspect Vehicle 1 Route Report

|             |                                                        | 13:17:07 | Pulls over and stops for 12 seconds and shooting occurs |
|-------------|--------------------------------------------------------|----------|---------------------------------------------------------|
| <u>Time</u> | <u>Comment</u>                                         | 13:17:18 | Departs scene outside of J&J America's Best Wing        |
| 12:57:04    | [First]                                                | 13:17:38 | GC 904                                                  |
| 13:02:33    | Leaves Police Station on Riggs Ave                     | 13:17:51 | GC 905                                                  |
| 13:02:45    | Turns left on N Mount St.                              | 13:17:54 | Turns right on North Dukeland St.                       |
| 13:03:20    | GC 2129                                                |          |                                                         |
| 13:03:23    | GC 2128 verified                                       |          |                                                         |
| 13:03:37    | GC 2120                                                | 13:18:41 | Turns left on Baker St.                                 |
| 13:03:38    | Turns left on Presstman St.                            | 13:20:36 | Turns left on N Pulaski St.                             |
| 13:04:55    | Turns left on N. Mount St.                             | 13:21:02 | GC 711                                                  |
| 13:05:57    | Turns right on Riggs Ave                               | 13:21:03 | Turns right on Westwood Ave.                            |
| 13:06:11    | Turns right into dead end                              | 13:21:23 | GC 719                                                  |
| 13:06:23    | Reverses and parks for 37 seconds                      | 13:21:31 | GC 720 verified                                         |
| 13:07:03    | Travels South on N Payson St.                          | 13:21:55 | GC 723                                                  |
| 13:07:31    | Turns right on W Lafayette St.                         | 13:22:29 | GC 726                                                  |
| 13:10:04    | Turns right on Ashburton St.                           | 13:22:33 | Turns right on North Calhoun St.                        |
| 13:11:15    | Turns left on Winchester St.                           | 13:22:45 | GC 729                                                  |
| 13:11:49    | Turns right on Bloomingdale St.                        | 13:22:46 | Turns right on North Gilmor St.                         |
| 13:11:58    | GC 916 verified                                        | 13:23:18 | GC 2118 verified                                        |
| 13:12:10    | GC 913 verified passing bus 09086                      | 13:23:38 | GC 2131                                                 |
| 13:12:34    | GC 911 verified                                        | 13:23:58 | Turns right on Laurens St.                              |
| 13:14:13    | GC 901                                                 | 13:24:52 | Turns left on North Monroe St.                          |
| 13:15:13    | Turns right on West North Ave.                         | 13:25:13 | Turns right on Riggs Ave.                               |
| 13:15:26    | GC 902                                                 | 13:25:29 | Car turns right into dead end                           |
| 13:15:37    | GC 903                                                 | 13:25:34 | Makes U turn and stops for 30 sec                       |
| 13:15:38    | Turns right on N Longwood St.                          | 13:25:57 | Passenger gets out of vehicle and ditches the gun       |
| 13:15:51    | Turns right on Westwood Ave. circling around the block | 13:26:12 | Departs Payson Location                                 |
| 13:16:23    | Turns right on Bloomingdale Rd.                        | 13:26:17 | Turns left heading East on Riggs Ave.                   |
| 13:16:55    | GC 901 verified                                        | 13:27:04 | Car stops at Riggs Location                             |
| 13:16:56    | Turns right on West North Ave.                         | 13:27:06 | Parks on South side of street North of Police station   |
|             |                                                        |          |                                                         |

#### Suspect Vehicle 1 in Ground Cameras