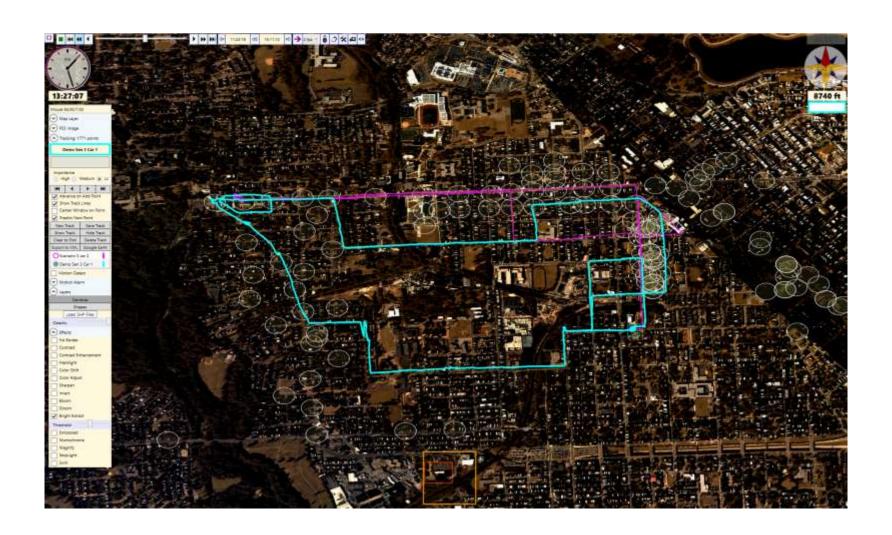

### Suspect Vehicle 1 Route

### Suspect Vehicle 1 Route Report

|             |                                                        | 13:17:07 | Pulls over and stops for 12 seconds and shooting occurs |
|-------------|--------------------------------------------------------|----------|---------------------------------------------------------|
| <u>Time</u> | <u>Comment</u>                                         | 13:17:18 | Departs scene outside of J&J America's Best Wing        |
| 12:57:04    | [First]                                                | 13:17:38 | GC 904                                                  |
| 13:02:33    | Leaves Police Station on Riggs Ave                     | 13:17:51 | GC 905                                                  |
| 13:02:45    | Turns left on N Mount St.                              | 13:17:54 | Turns right on North Dukeland St.                       |
| 13:03:20    | GC 2129                                                |          |                                                         |
| 13:03:23    | GC 2128 verified                                       |          |                                                         |
| 13:03:37    | GC 2120                                                | 13:18:41 | Turns left on Baker St.                                 |
| 13:03:38    | Turns left on Presstman St.                            | 13:20:36 | Turns left on N Pulaski St.                             |
| 13:04:55    | Turns left on N. Mount St.                             | 13:21:02 | GC 711                                                  |
| 13:05:57    | Turns right on Riggs Ave                               | 13:21:03 | Turns right on Westwood Ave.                            |
| 13:06:11    | Turns right into dead end                              | 13:21:23 | GC 719                                                  |
| 13:06:23    | Reverses and parks for 37 seconds                      | 13:21:31 | GC 720 verified                                         |
| 13:07:03    | Travels South on N Payson St.                          | 13:21:55 | GC 723                                                  |
| 13:07:31    | Turns right on W Lafayette St.                         | 13:22:29 | GC 726                                                  |
| 13:10:04    | Turns right on Ashburton St.                           | 13:22:33 | Turns right on North Calhoun St.                        |
| 13:11:15    | Turns left on Winchester St.                           | 13:22:45 | GC 729                                                  |
| 13:11:49    | Turns right on Bloomingdale St.                        | 13:22:46 | Turns right on North Gilmor St.                         |
| 13:11:58    | GC 916 verified                                        | 13:23:18 | GC 2118 verified                                        |
| 13:12:10    | GC 913 verified passing bus 09086                      | 13:23:38 | GC 2131                                                 |
| 13:12:34    | GC 911 verified                                        | 13:23:58 | Turns right on Laurens St.                              |
| 13:14:13    | GC 901                                                 | 13:24:52 | Turns left on North Monroe St.                          |
| 13:15:13    | Turns right on West North Ave.                         | 13:25:13 | Turns right on Riggs Ave.                               |
| 13:15:26    | GC 902                                                 | 13:25:29 | Car turns right into dead end                           |
| 13:15:37    | GC 903                                                 | 13:25:34 | Makes U turn and stops for 30 sec                       |
| 13:15:38    | Turns right on N Longwood St.                          | 13:25:57 | Passenger gets out of vehicle and ditches the gun       |
| 13:15:51    | Turns right on Westwood Ave. circling around the block | 13:26:12 | Departs Payson Location                                 |
| 13:16:23    | Turns right on Bloomingdale Rd.                        | 13:26:17 | Turns left heading East on Riggs Ave.                   |
| 13:16:55    | GC 901 verified                                        | 13:27:04 | Car stops at Riggs Location                             |
| 13:16:56    | Turns right on West North Ave.                         | 13:27:06 | Parks on South side of street North of Police station   |
|             |                                                        |          |                                                         |