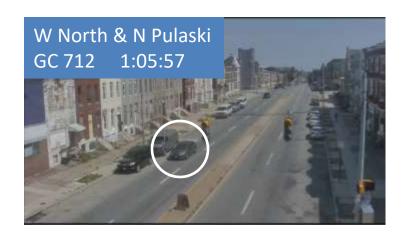

### Suspect Vehicle 2 Route Report

| Time     | Comment                                       | 12.15.51 | Bus passes on left                     |
|----------|-----------------------------------------------|----------|----------------------------------------|
| 13:00:23 | [First] Start Track                           | 13:15:51 | Bus passes on left                     |
| 13:00:23 |                                               | 13:17:23 | Car departs after 9:26 following car 1 |
|          | Car parked on Riggs                           | 13:17:25 | Car Makes U Turn and Follows Car 1     |
| 13:02:17 | Car reverses and departs from spot on Riggs   | 13:17:27 | GC 902                                 |
| 13:02:25 | Car Departs Riggs Location                    | 13:17:33 | GC 903                                 |
| 13:02:37 | Turns North on Mount Street                   | 13:17:40 | GC 904                                 |
| 13:04:11 | GC 726                                        | 13:17:48 | GC 905 Verified                        |
| 13:04:41 | Turns West on North Ave                       | 13:18:36 | GC 906                                 |
| 13:04:58 | GC 724                                        | 13:18:50 | GC 703                                 |
| 13:05:29 | GC 721                                        | 13:19:23 | GC 706                                 |
| 13:05:39 | GC 715                                        | 13:19:34 | GC 737                                 |
| 13:05:47 | GC 712 Verified                               | 13:19:40 | GC 709 Verified                        |
| 13:05:56 | GC 709                                        | 13:19:44 | Turns right onto N Smallwood           |
| 13:06:04 | GC 737                                        | 13:19:51 | GC 708 Verified                        |
| 13:06:20 | GC 706                                        | 13:20:29 | Turns left on Baker                    |
| 13:06:31 | GC 703                                        | 13:22:36 | Turns left onto N Mount                |
| 13:06:52 | GC 906                                        | 13:23:06 | GC 726 Verified                        |
| 13:07:11 | GC 905 Verified                               | 13:23:08 | Turns right onto N Calhoun             |
| 13:07:20 | GC 904 Verified                               | 13:23:17 | GC 729                                 |
| 13:07:30 | GC 903                                        | 13:23:48 | Turns right onto Baker                 |
| 13:07:40 | GC 902 Verified                               | 13:24:19 | Turns left onto N Mount                |
| 13:07:52 | Car stops on corner of W North and N Rosedale | 13:25:32 | Turns right onto Riggs                 |
| 13:07:57 | Stops at 3110 North Ave                       | 13:25:45 | Parks on Riggs                         |
| 13:11:12 | Bus 2 Passes Car                              |          |                                        |
| 13.11.12 |                                               | 13:27:06 | [Last] End Track                       |