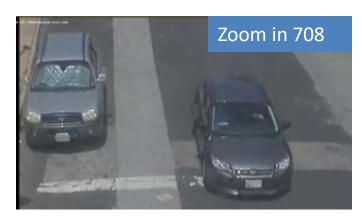

### Suspect Vehicle 2 Route Report

| Time     | Comment                                       | 12.15.51 | Bus passes on left                     |
|----------|-----------------------------------------------|----------|----------------------------------------|
| 13:00:23 | [First] Start Track                           | 13:15:51 | Bus passes on left                     |
| 13:00:23 |                                               | 13:17:23 | Car departs after 9:26 following car 1 |
|          | Car parked on Riggs                           | 13:17:25 | Car Makes U Turn and Follows Car 1     |
| 13:02:17 | Car reverses and departs from spot on Riggs   | 13:17:27 | GC 902                                 |
| 13:02:25 | Car Departs Riggs Location                    | 13:17:33 | GC 903                                 |
| 13:02:37 | Turns North on Mount Street                   | 13:17:40 | GC 904                                 |
| 13:04:11 | GC 726                                        | 13:17:48 | GC 905 Verified                        |
| 13:04:41 | Turns West on North Ave                       | 13:18:36 | GC 906                                 |
| 13:04:58 | GC 724                                        | 13:18:50 | GC 703                                 |
| 13:05:29 | GC 721                                        | 13:19:23 | GC 706                                 |
| 13:05:39 | GC 715                                        | 13:19:34 | GC 737                                 |
| 13:05:47 | GC 712 Verified                               | 13:19:40 | GC 709 Verified                        |
| 13:05:56 | GC 709                                        | 13:19:44 | Turns right onto N Smallwood           |
| 13:06:04 | GC 737                                        | 13:19:51 | GC 708 Verified                        |
| 13:06:20 | GC 706                                        | 13:20:29 | Turns left on Baker                    |
| 13:06:31 | GC 703                                        | 13:22:36 | Turns left onto N Mount                |
| 13:06:52 | GC 906                                        | 13:23:06 | GC 726 Verified                        |
| 13:07:11 | GC 905 Verified                               | 13:23:08 | Turns right onto N Calhoun             |
| 13:07:20 | GC 904 Verified                               | 13:23:17 | GC 729                                 |
| 13:07:30 | GC 903                                        | 13:23:48 | Turns right onto Baker                 |
| 13:07:40 | GC 902 Verified                               | 13:24:19 | Turns left onto N Mount                |
| 13:07:52 | Car stops on corner of W North and N Rosedale | 13:25:32 | Turns right onto Riggs                 |
| 13:07:57 | Stops at 3110 North Ave                       | 13:25:45 | Parks on Riggs                         |
| 13:11:12 | Bus 2 Passes Car                              |          |                                        |
| 13.11.12 |                                               | 13:27:06 | [Last] End Track                       |

### Suspect Vehicle 2 in Ground Cameras