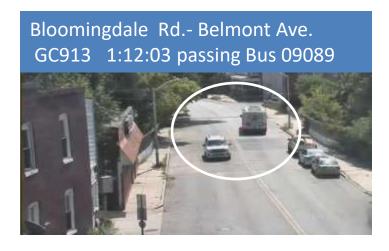

### Suspect Vehicle 1 Route Report

|             |                                                        | 13:17:07 | Pulls over and stops for 12 seconds and shooting occurs |
|-------------|--------------------------------------------------------|----------|---------------------------------------------------------|
| <u>Time</u> | <u>Comment</u>                                         | 13:17:18 | Departs scene outside of J&J America's Best Wing        |
| 12:57:04    | [First]                                                | 13:17:38 | GC 904                                                  |
| 13:02:33    | Leaves Police Station on Riggs Ave                     | 13:17:51 | GC 905                                                  |
| 13:02:45    | Turns left on N Mount St.                              | 13:17:54 | Turns right on North Dukeland St.                       |
| 13:03:20    | GC 2129                                                |          |                                                         |
| 13:03:23    | GC 2128 verified                                       |          |                                                         |
| 13:03:37    | GC 2120                                                | 13:18:41 | Turns left on Baker St.                                 |
| 13:03:38    | Turns left on Presstman St.                            | 13:20:36 | Turns left on N Pulaski St.                             |
| 13:04:55    | Turns left on N. Mount St.                             | 13:21:02 | GC 711                                                  |
| 13:05:57    | Turns right on Riggs Ave                               | 13:21:03 | Turns right on Westwood Ave.                            |
| 13:06:11    | Turns right into dead end                              | 13:21:23 | GC 719                                                  |
| 13:06:23    | Reverses and parks for 37 seconds                      | 13:21:31 | GC 720 verified                                         |
| 13:07:03    | Travels South on N Payson St.                          | 13:21:55 | GC 723                                                  |
| 13:07:31    | Turns right on W Lafayette St.                         | 13:22:29 | GC 726                                                  |
| 13:10:04    | Turns right on Ashburton St.                           | 13:22:33 | Turns right on North Calhoun St.                        |
| 13:11:15    | Turns left on Winchester St.                           | 13:22:45 | GC 729                                                  |
| 13:11:49    | Turns right on Bloomingdale St.                        | 13:22:46 | Turns right on North Gilmor St.                         |
| 13:11:58    | GC 916 verified                                        | 13:23:18 | GC 2118 verified                                        |
| 13:12:10    | GC 913 verified passing bus 09086                      | 13:23:38 | GC 2131                                                 |
| 13:12:34    | GC 911 verified                                        | 13:23:58 | Turns right on Laurens St.                              |
| 13:14:13    | GC 901                                                 | 13:24:52 | Turns left on North Monroe St.                          |
| 13:15:13    | Turns right on West North Ave.                         | 13:25:13 | Turns right on Riggs Ave.                               |
| 13:15:26    | GC 902                                                 | 13:25:29 | Car turns right into dead end                           |
| 13:15:37    | GC 903                                                 | 13:25:34 | Makes U turn and stops for 30 sec                       |
| 13:15:38    | Turns right on N Longwood St.                          | 13:25:57 | Passenger gets out of vehicle and ditches the gun       |
| 13:15:51    | Turns right on Westwood Ave. circling around the block | 13:26:12 | Departs Payson Location                                 |
| 13:16:23    | Turns right on Bloomingdale Rd.                        | 13:26:17 | Turns left heading East on Riggs Ave.                   |
| 13:16:55    | GC 901 verified                                        | 13:27:04 | Car stops at Riggs Location                             |
| 13:16:56    | Turns right on West North Ave.                         | 13:27:06 | Parks on South side of street North of Police station   |
|             |                                                        |          |                                                         |

#### Suspect Vehicle 1 in Ground Cameras