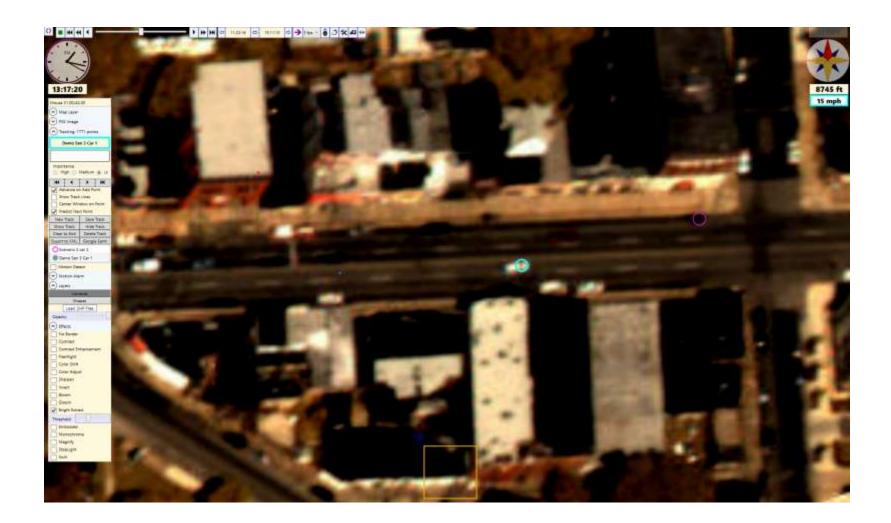

#### Suspect Vehicle 1 Shooting Location 3117 W North Ave at 13:17:07 Outside of J&J America's Best Wing

# Suspect Vehicle 1 and Suspect Vehicle 2 Ground Camera 901 During Event

West North Ave – Bloomingdale Rd GC901 1:17:14 Suspect Vehicle #1 stops for 12 seconds at time of shooting at location of shooting Multiple Potential witnesses Victim Suspect Vehicle #2 Suspect Vehicle #1 Multiple Potential witnesses