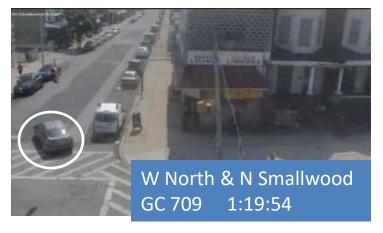

### Suspect Vehicle 2 Route Report

| Time     | Comment                                       | 12.15.51 | Bus passes on left                     |
|----------|-----------------------------------------------|----------|----------------------------------------|
| 13:00:23 | [First] Start Track                           | 13:15:51 | Bus passes on left                     |
| 13:00:23 |                                               | 13:17:23 | Car departs after 9:26 following car 1 |
|          | Car parked on Riggs                           | 13:17:25 | Car Makes U Turn and Follows Car 1     |
| 13:02:17 | Car reverses and departs from spot on Riggs   | 13:17:27 | GC 902                                 |
| 13:02:25 | Car Departs Riggs Location                    | 13:17:33 | GC 903                                 |
| 13:02:37 | Turns North on Mount Street                   | 13:17:40 | GC 904                                 |
| 13:04:11 | GC 726                                        | 13:17:48 | GC 905 Verified                        |
| 13:04:41 | Turns West on North Ave                       | 13:18:36 | GC 906                                 |
| 13:04:58 | GC 724                                        | 13:18:50 | GC 703                                 |
| 13:05:29 | GC 721                                        | 13:19:23 | GC 706                                 |
| 13:05:39 | GC 715                                        | 13:19:34 | GC 737                                 |
| 13:05:47 | GC 712 Verified                               | 13:19:40 | GC 709 Verified                        |
| 13:05:56 | GC 709                                        | 13:19:44 | Turns right onto N Smallwood           |
| 13:06:04 | GC 737                                        | 13:19:51 | GC 708 Verified                        |
| 13:06:20 | GC 706                                        | 13:20:29 | Turns left on Baker                    |
| 13:06:31 | GC 703                                        | 13:22:36 | Turns left onto N Mount                |
| 13:06:52 | GC 906                                        | 13:23:06 | GC 726 Verified                        |
| 13:07:11 | GC 905 Verified                               | 13:23:08 | Turns right onto N Calhoun             |
| 13:07:20 | GC 904 Verified                               | 13:23:17 | GC 729                                 |
| 13:07:30 | GC 903                                        | 13:23:48 | Turns right onto Baker                 |
| 13:07:40 | GC 902 Verified                               | 13:24:19 | Turns left onto N Mount                |
| 13:07:52 | Car stops on corner of W North and N Rosedale | 13:25:32 | Turns right onto Riggs                 |
| 13:07:57 | Stops at 3110 North Ave                       | 13:25:45 | Parks on Riggs                         |
| 13:11:12 | Bus 2 Passes Car                              |          |                                        |
| 13.11.12 |                                               | 13:27:06 | [Last] End Track                       |