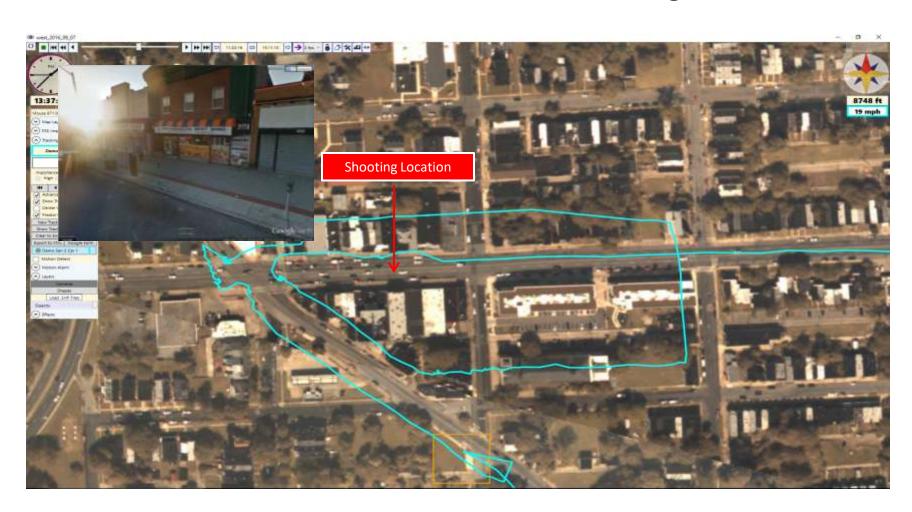

#### Suspect Vehicle 1 Shooting Location 3117 W North Ave at 13:17:07 Outside of J&J America's Best Wing