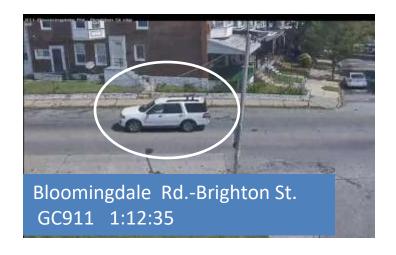

### Suspect Vehicle 1 Route Report

|             |                                                        | 13:17:07 | Pulls over and stops for 12 seconds and shooting occurs |
|-------------|--------------------------------------------------------|----------|---------------------------------------------------------|
| <u>Time</u> | <u>Comment</u>                                         | 13:17:18 | Departs scene outside of J&J America's Best Wing        |
| 12:57:04    | [First]                                                | 13:17:38 | GC 904                                                  |
| 13:02:33    | Leaves Police Station on Riggs Ave                     | 13:17:51 | GC 905                                                  |
| 13:02:45    | Turns left on N Mount St.                              | 13:17:54 | Turns right on North Dukeland St.                       |
| 13:03:20    | GC 2129                                                |          |                                                         |
| 13:03:23    | GC 2128 verified                                       |          |                                                         |
| 13:03:37    | GC 2120                                                | 13:18:41 | Turns left on Baker St.                                 |
| 13:03:38    | Turns left on Presstman St.                            | 13:20:36 | Turns left on N Pulaski St.                             |
| 13:04:55    | Turns left on N. Mount St.                             | 13:21:02 | GC 711                                                  |
| 13:05:57    | Turns right on Riggs Ave                               | 13:21:03 | Turns right on Westwood Ave.                            |
| 13:06:11    | Turns right into dead end                              | 13:21:23 | GC 719                                                  |
| 13:06:23    | Reverses and parks for 37 seconds                      | 13:21:31 | GC 720 verified                                         |
| 13:07:03    | Travels South on N Payson St.                          | 13:21:55 | GC 723                                                  |
| 13:07:31    | Turns right on W Lafayette St.                         | 13:22:29 | GC 726                                                  |
| 13:10:04    | Turns right on Ashburton St.                           | 13:22:33 | Turns right on North Calhoun St.                        |
| 13:11:15    | Turns left on Winchester St.                           | 13:22:45 | GC 729                                                  |
| 13:11:49    | Turns right on Bloomingdale St.                        | 13:22:46 | Turns right on North Gilmor St.                         |
| 13:11:58    | GC 916 verified                                        | 13:23:18 | GC 2118 verified                                        |
| 13:12:10    | GC 913 verified passing bus 09086                      | 13:23:38 | GC 2131                                                 |
| 13:12:34    | GC 911 verified                                        | 13:23:58 | Turns right on Laurens St.                              |
| 13:14:13    | GC 901                                                 | 13:24:52 | Turns left on North Monroe St.                          |
| 13:15:13    | Turns right on West North Ave.                         | 13:25:13 | Turns right on Riggs Ave.                               |
| 13:15:26    | GC 902                                                 | 13:25:29 | Car turns right into dead end                           |
| 13:15:37    | GC 903                                                 | 13:25:34 | Makes U turn and stops for 30 sec                       |
| 13:15:38    | Turns right on N Longwood St.                          | 13:25:57 | Passenger gets out of vehicle and ditches the gun       |
| 13:15:51    | Turns right on Westwood Ave. circling around the block | 13:26:12 | Departs Payson Location                                 |
| 13:16:23    | Turns right on Bloomingdale Rd.                        | 13:26:17 | Turns left heading East on Riggs Ave.                   |
| 13:16:55    | GC 901 verified                                        | 13:27:04 | Car stops at Riggs Location                             |
| 13:16:56    | Turns right on West North Ave.                         | 13:27:06 | Parks on South side of street North of Police station   |
|             |                                                        |          |                                                         |

#### Suspect Vehicle 1 in Ground Cameras