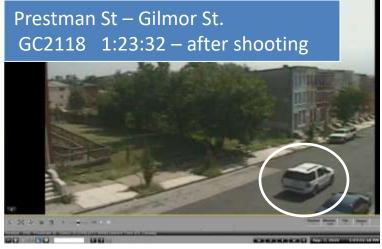

### Suspect Vehicle 1 Route Report

|             |                                                        | 13:17:07 | Pulls over and stops for 12 seconds and shooting occurs |
|-------------|--------------------------------------------------------|----------|---------------------------------------------------------|
| <u>Time</u> | <u>Comment</u>                                         | 13:17:18 | Departs scene outside of J&J America's Best Wing        |
| 12:57:04    | [First]                                                | 13:17:38 | GC 904                                                  |
| 13:02:33    | Leaves Police Station on Riggs Ave                     | 13:17:51 | GC 905                                                  |
| 13:02:45    | Turns left on N Mount St.                              | 13:17:54 | Turns right on North Dukeland St.                       |
| 13:03:20    | GC 2129                                                |          |                                                         |
| 13:03:23    | GC 2128 verified                                       |          |                                                         |
| 13:03:37    | GC 2120                                                | 13:18:41 | Turns left on Baker St.                                 |
| 13:03:38    | Turns left on Presstman St.                            | 13:20:36 | Turns left on N Pulaski St.                             |
| 13:04:55    | Turns left on N. Mount St.                             | 13:21:02 | GC 711                                                  |
| 13:05:57    | Turns right on Riggs Ave                               | 13:21:03 | Turns right on Westwood Ave.                            |
| 13:06:11    | Turns right into dead end                              | 13:21:23 | GC 719                                                  |
| 13:06:23    | Reverses and parks for 37 seconds                      | 13:21:31 | GC 720 verified                                         |
| 13:07:03    | Travels South on N Payson St.                          | 13:21:55 | GC 723                                                  |
| 13:07:31    | Turns right on W Lafayette St.                         | 13:22:29 | GC 726                                                  |
| 13:10:04    | Turns right on Ashburton St.                           | 13:22:33 | Turns right on North Calhoun St.                        |
| 13:11:15    | Turns left on Winchester St.                           | 13:22:45 | GC 729                                                  |
| 13:11:49    | Turns right on Bloomingdale St.                        | 13:22:46 | Turns right on North Gilmor St.                         |
| 13:11:58    | GC 916 verified                                        | 13:23:18 | GC 2118 verified                                        |
| 13:12:10    | GC 913 verified passing bus 09086                      | 13:23:38 | GC 2131                                                 |
| 13:12:34    | GC 911 verified                                        | 13:23:58 | Turns right on Laurens St.                              |
| 13:14:13    | GC 901                                                 | 13:24:52 | Turns left on North Monroe St.                          |
| 13:15:13    | Turns right on West North Ave.                         | 13:25:13 | Turns right on Riggs Ave.                               |
| 13:15:26    | GC 902                                                 | 13:25:29 | Car turns right into dead end                           |
| 13:15:37    | GC 903                                                 | 13:25:34 | Makes U turn and stops for 30 sec                       |
| 13:15:38    | Turns right on N Longwood St.                          | 13:25:57 | Passenger gets out of vehicle and ditches the gun       |
| 13:15:51    | Turns right on Westwood Ave. circling around the block | 13:26:12 | Departs Payson Location                                 |
| 13:16:23    | Turns right on Bloomingdale Rd.                        | 13:26:17 | Turns left heading East on Riggs Ave.                   |
| 13:16:55    | GC 901 verified                                        | 13:27:04 | Car stops at Riggs Location                             |
| 13:16:56    | Turns right on West North Ave.                         | 13:27:06 | Parks on South side of street North of Police station   |
|             |                                                        |          |                                                         |

# Suspect Vehicle 1 Stop Location Dead end on N Payson Vehicle picked up gun at 13:06:23 and dumped it at 13:25:57