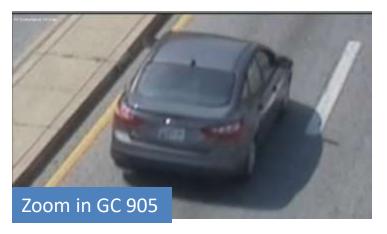

### Suspect Vehicle 2 Route Report

| Time     | Comment                                       | 12.15.51 | Bus passes on left                     |
|----------|-----------------------------------------------|----------|----------------------------------------|
| 13:00:23 | [First] Start Track                           | 13:15:51 | Bus passes on left                     |
| 13:00:23 |                                               | 13:17:23 | Car departs after 9:26 following car 1 |
|          | Car parked on Riggs                           | 13:17:25 | Car Makes U Turn and Follows Car 1     |
| 13:02:17 | Car reverses and departs from spot on Riggs   | 13:17:27 | GC 902                                 |
| 13:02:25 | Car Departs Riggs Location                    | 13:17:33 | GC 903                                 |
| 13:02:37 | Turns North on Mount Street                   | 13:17:40 | GC 904                                 |
| 13:04:11 | GC 726                                        | 13:17:48 | GC 905 Verified                        |
| 13:04:41 | Turns West on North Ave                       | 13:18:36 | GC 906                                 |
| 13:04:58 | GC 724                                        | 13:18:50 | GC 703                                 |
| 13:05:29 | GC 721                                        | 13:19:23 | GC 706                                 |
| 13:05:39 | GC 715                                        | 13:19:34 | GC 737                                 |
| 13:05:47 | GC 712 Verified                               | 13:19:40 | GC 709 Verified                        |
| 13:05:56 | GC 709                                        | 13:19:44 | Turns right onto N Smallwood           |
| 13:06:04 | GC 737                                        | 13:19:51 | GC 708 Verified                        |
| 13:06:20 | GC 706                                        | 13:20:29 | Turns left on Baker                    |
| 13:06:31 | GC 703                                        | 13:22:36 | Turns left onto N Mount                |
| 13:06:52 | GC 906                                        | 13:23:06 | GC 726 Verified                        |
| 13:07:11 | GC 905 Verified                               | 13:23:08 | Turns right onto N Calhoun             |
| 13:07:20 | GC 904 Verified                               | 13:23:17 | GC 729                                 |
| 13:07:30 | GC 903                                        | 13:23:48 | Turns right onto Baker                 |
| 13:07:40 | GC 902 Verified                               | 13:24:19 | Turns left onto N Mount                |
| 13:07:52 | Car stops on corner of W North and N Rosedale | 13:25:32 | Turns right onto Riggs                 |
| 13:07:57 | Stops at 3110 North Ave                       | 13:25:45 | Parks on Riggs                         |
| 13:11:12 | Bus 2 Passes Car                              |          |                                        |
| 13.11.12 |                                               | 13:27:06 | [Last] End Track                       |