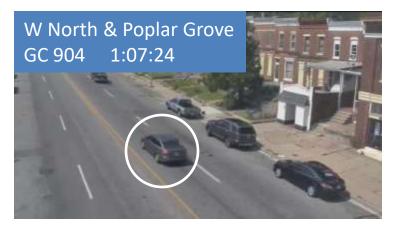

### Suspect Vehicle 1 Route Report

|             |                                                        | 13:17:07 | Pulls over and stops for 12 seconds and shooting occurs |
|-------------|--------------------------------------------------------|----------|---------------------------------------------------------|
| <u>Time</u> | <u>Comment</u>                                         | 13:17:18 | Departs scene outside of J&J America's Best Wing        |
| 12:57:04    | [First]                                                | 13:17:38 | GC 904                                                  |
| 13:02:33    | Leaves Police Station on Riggs Ave                     | 13:17:51 | GC 905                                                  |
| 13:02:45    | Turns left on N Mount St.                              | 13:17:54 | Turns right on North Dukeland St.                       |
| 13:03:20    | GC 2129                                                |          |                                                         |
| 13:03:23    | GC 2128 verified                                       |          |                                                         |
| 13:03:37    | GC 2120                                                | 13:18:41 | Turns left on Baker St.                                 |
| 13:03:38    | Turns left on Presstman St.                            | 13:20:36 | Turns left on N Pulaski St.                             |
| 13:04:55    | Turns left on N. Mount St.                             | 13:21:02 | GC 711                                                  |
| 13:05:57    | Turns right on Riggs Ave                               | 13:21:03 | Turns right on Westwood Ave.                            |
| 13:06:11    | Turns right into dead end                              | 13:21:23 | GC 719                                                  |
| 13:06:23    | Reverses and parks for 37 seconds                      | 13:21:31 | GC 720 verified                                         |
| 13:07:03    | Travels South on N Payson St.                          | 13:21:55 | GC 723                                                  |
| 13:07:31    | Turns right on W Lafayette St.                         | 13:22:29 | GC 726                                                  |
| 13:10:04    | Turns right on Ashburton St.                           | 13:22:33 | Turns right on North Calhoun St.                        |
| 13:11:15    | Turns left on Winchester St.                           | 13:22:45 | GC 729                                                  |
| 13:11:49    | Turns right on Bloomingdale St.                        | 13:22:46 | Turns right on North Gilmor St.                         |
| 13:11:58    | GC 916 verified                                        | 13:23:18 | GC 2118 verified                                        |
| 13:12:10    | GC 913 verified passing bus 09086                      | 13:23:38 | GC 2131                                                 |
| 13:12:34    | GC 911 verified                                        | 13:23:58 | Turns right on Laurens St.                              |
| 13:14:13    | GC 901                                                 | 13:24:52 | Turns left on North Monroe St.                          |
| 13:15:13    | Turns right on West North Ave.                         | 13:25:13 | Turns right on Riggs Ave.                               |
| 13:15:26    | GC 902                                                 | 13:25:29 | Car turns right into dead end                           |
| 13:15:37    | GC 903                                                 | 13:25:34 | Makes U turn and stops for 30 sec                       |
| 13:15:38    | Turns right on N Longwood St.                          | 13:25:57 | Passenger gets out of vehicle and ditches the gun       |
| 13:15:51    | Turns right on Westwood Ave. circling around the block | 13:26:12 | Departs Payson Location                                 |
| 13:16:23    | Turns right on Bloomingdale Rd.                        | 13:26:17 | Turns left heading East on Riggs Ave.                   |
| 13:16:55    | GC 901 verified                                        | 13:27:04 | Car stops at Riggs Location                             |
| 13:16:56    | Turns right on West North Ave.                         | 13:27:06 | Parks on South side of street North of Police station   |
|             |                                                        |          |                                                         |

#### Suspect Vehicle 1 in Ground Cameras