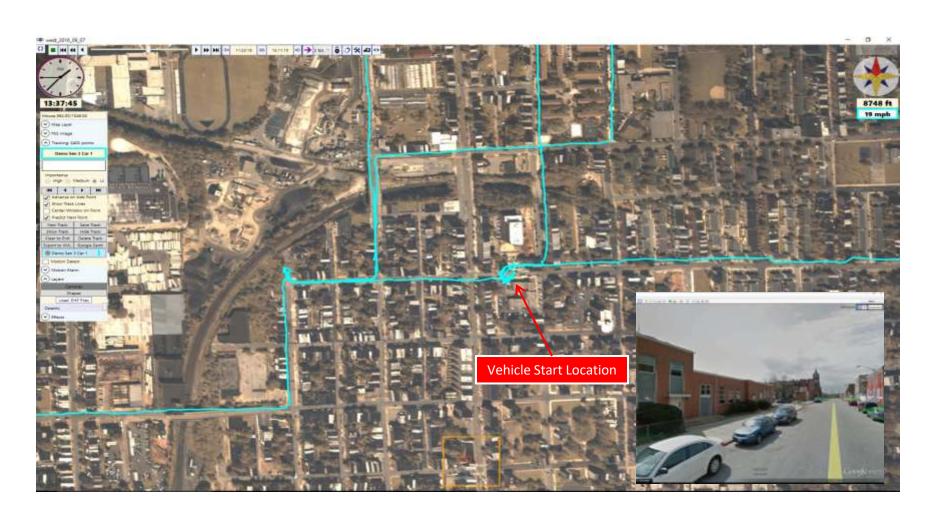

# Suspect Vehicle 1 Start Location Baltimore Police Department - Western District at 13:02:33 Parked on Riggs Ave