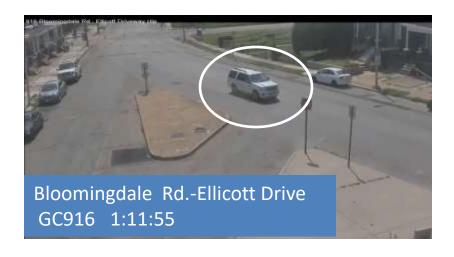

### Suspect Vehicle 1 Route Report

|             |                                                        | 13:17:07 | Pulls over and stops for 12 seconds and shooting occurs |
|-------------|--------------------------------------------------------|----------|---------------------------------------------------------|
| <u>Time</u> | <u>Comment</u>                                         | 13:17:18 | Departs scene outside of J&J America's Best Wing        |
| 12:57:04    | [First]                                                | 13:17:38 | GC 904                                                  |
| 13:02:33    | Leaves Police Station on Riggs Ave                     | 13:17:51 | GC 905                                                  |
| 13:02:45    | Turns left on N Mount St.                              | 13:17:54 | Turns right on North Dukeland St.                       |
| 13:03:20    | GC 2129                                                |          |                                                         |
| 13:03:23    | GC 2128 verified                                       |          |                                                         |
| 13:03:37    | GC 2120                                                | 13:18:41 | Turns left on Baker St.                                 |
| 13:03:38    | Turns left on Presstman St.                            | 13:20:36 | Turns left on N Pulaski St.                             |
| 13:04:55    | Turns left on N. Mount St.                             | 13:21:02 | GC 711                                                  |
| 13:05:57    | Turns right on Riggs Ave                               | 13:21:03 | Turns right on Westwood Ave.                            |
| 13:06:11    | Turns right into dead end                              | 13:21:23 | GC 719                                                  |
| 13:06:23    | Reverses and parks for 37 seconds                      | 13:21:31 | GC 720 verified                                         |
| 13:07:03    | Travels South on N Payson St.                          | 13:21:55 | GC 723                                                  |
| 13:07:31    | Turns right on W Lafayette St.                         | 13:22:29 | GC 726                                                  |
| 13:10:04    | Turns right on Ashburton St.                           | 13:22:33 | Turns right on North Calhoun St.                        |
| 13:11:15    | Turns left on Winchester St.                           | 13:22:45 | GC 729                                                  |
| 13:11:49    | Turns right on Bloomingdale St.                        | 13:22:46 | Turns right on North Gilmor St.                         |
| 13:11:58    | GC 916 verified                                        | 13:23:18 | GC 2118 verified                                        |
| 13:12:10    | GC 913 verified passing bus 09086                      | 13:23:38 | GC 2131                                                 |
| 13:12:34    | GC 911 verified                                        | 13:23:58 | Turns right on Laurens St.                              |
| 13:14:13    | GC 901                                                 | 13:24:52 | Turns left on North Monroe St.                          |
| 13:15:13    | Turns right on West North Ave.                         | 13:25:13 | Turns right on Riggs Ave.                               |
| 13:15:26    | GC 902                                                 | 13:25:29 | Car turns right into dead end                           |
| 13:15:37    | GC 903                                                 | 13:25:34 | Makes U turn and stops for 30 sec                       |
| 13:15:38    | Turns right on N Longwood St.                          | 13:25:57 | Passenger gets out of vehicle and ditches the gun       |
| 13:15:51    | Turns right on Westwood Ave. circling around the block | 13:26:12 | Departs Payson Location                                 |
| 13:16:23    | Turns right on Bloomingdale Rd.                        | 13:26:17 | Turns left heading East on Riggs Ave.                   |
| 13:16:55    | GC 901 verified                                        | 13:27:04 | Car stops at Riggs Location                             |
| 13:16:56    | Turns right on West North Ave.                         | 13:27:06 | Parks on South side of street North of Police station   |
|             |                                                        |          |                                                         |

#### Suspect Vehicle 1 in Ground Cameras