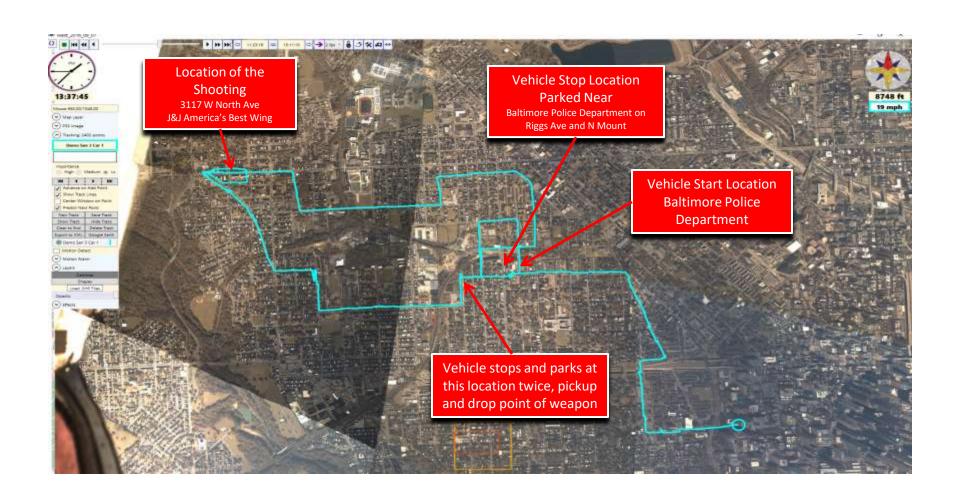

# Exercise Scenario 3 Investigation Summary

- A CFS report indicated a shooting along the 3100 block of W North Ave.
- Analysts identified several cars that were near the location at the time of the of incident.
- Two cars were identified based on witness reports of vehicles involved.
- Suspect Vehicle 1 appears to be a white Ford Excursion.
   Suspect Vehicle 2 appears to be a grey 2012 Ford Focus.
- Both cars were observed to and from the Riggs Ave Address both before and after the simulated shooting.
- Car 1 stops at the Payson location for 30 seconds to retrieve something from the woods.
- Ground cameras were used to identify and verify routes.

### Suspect Vehicle 1 Route

# Suspect Vehicle 1 Start Location Baltimore Police Department - Western District at 13:02:33 Parked on Riggs Ave

# Suspect Vehicle 1 Stop Location Dead end on N Payson Vehicle picked up gun at 13:06:23 and dumped it at 13:25:57

#### Suspect Vehicle 1 Shooting Location 3117 W North Ave at 13:17:07 Outside of J&J America's Best Wing

# Suspect Vehicle 1 Ending Location Baltimore Police Department - Western District at 13:27:06 Parked on Riggs Ave and walks inside of BPD WD