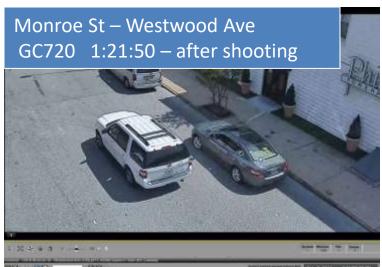

### Suspect Vehicle 1 Route Report

|             |                                                        | 13:17:07 | Pulls over and stops for 12 seconds and shooting occurs |
|-------------|--------------------------------------------------------|----------|---------------------------------------------------------|
| <u>Time</u> | <u>Comment</u>                                         | 13:17:18 | Departs scene outside of J&J America's Best Wing        |
| 12:57:04    | [First]                                                | 13:17:38 | GC 904                                                  |
| 13:02:33    | Leaves Police Station on Riggs Ave                     | 13:17:51 | GC 905                                                  |
| 13:02:45    | Turns left on N Mount St.                              | 13:17:54 | Turns right on North Dukeland St.                       |
| 13:03:20    | GC 2129                                                |          |                                                         |
| 13:03:23    | GC 2128 verified                                       |          |                                                         |
| 13:03:37    | GC 2120                                                | 13:18:41 | Turns left on Baker St.                                 |
| 13:03:38    | Turns left on Presstman St.                            | 13:20:36 | Turns left on N Pulaski St.                             |
| 13:04:55    | Turns left on N. Mount St.                             | 13:21:02 | GC 711                                                  |
| 13:05:57    | Turns right on Riggs Ave                               | 13:21:03 | Turns right on Westwood Ave.                            |
| 13:06:11    | Turns right into dead end                              | 13:21:23 | GC 719                                                  |
| 13:06:23    | Reverses and parks for 37 seconds                      | 13:21:31 | GC 720 verified                                         |
| 13:07:03    | Travels South on N Payson St.                          | 13:21:55 | GC 723                                                  |
| 13:07:31    | Turns right on W Lafayette St.                         | 13:22:29 | GC 726                                                  |
| 13:10:04    | Turns right on Ashburton St.                           | 13:22:33 | Turns right on North Calhoun St.                        |
| 13:11:15    | Turns left on Winchester St.                           | 13:22:45 | GC 729                                                  |
| 13:11:49    | Turns right on Bloomingdale St.                        | 13:22:46 | Turns right on North Gilmor St.                         |
| 13:11:58    | GC 916 verified                                        | 13:23:18 | GC 2118 verified                                        |
| 13:12:10    | GC 913 verified passing bus 09086                      | 13:23:38 | GC 2131                                                 |
| 13:12:34    | GC 911 verified                                        | 13:23:58 | Turns right on Laurens St.                              |
| 13:14:13    | GC 901                                                 | 13:24:52 | Turns left on North Monroe St.                          |
| 13:15:13    | Turns right on West North Ave.                         | 13:25:13 | Turns right on Riggs Ave.                               |
| 13:15:26    | GC 902                                                 | 13:25:29 | Car turns right into dead end                           |
| 13:15:37    | GC 903                                                 | 13:25:34 | Makes U turn and stops for 30 sec                       |
| 13:15:38    | Turns right on N Longwood St.                          | 13:25:57 | Passenger gets out of vehicle and ditches the gun       |
| 13:15:51    | Turns right on Westwood Ave. circling around the block | 13:26:12 | Departs Payson Location                                 |
| 13:16:23    | Turns right on Bloomingdale Rd.                        | 13:26:17 | Turns left heading East on Riggs Ave.                   |
| 13:16:55    | GC 901 verified                                        | 13:27:04 | Car stops at Riggs Location                             |
| 13:16:56    | Turns right on West North Ave.                         | 13:27:06 | Parks on South side of street North of Police station   |
|             |                                                        |          |                                                         |

#### Suspect Vehicle 1 Shooting Location 3117 W North Ave at 13:17:07 Outside of J&J America's Best Wing